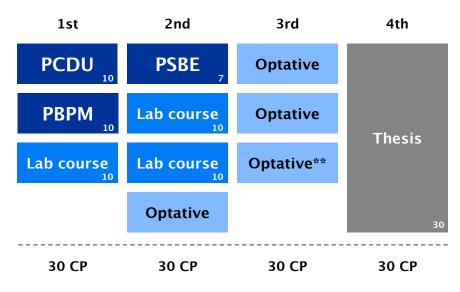

PCDU: Plant Cell Development and Ultrastructure

PBPM: Plant Biochemistry, Physiology and Molecular Biology

PSBE: Plant Systematics and Biodiversity

## Lab Course:

You should take one Lab Course of each category:

- Plant Biochemistry, Physiology and Molecular Biology
- Plant Cell Biology and Development
- Plant Biodiversity, Evolution and Systematics
  The duration of one Lab Course is of 4 weeks from 10 am to 5 pm.

## Optative:

Can be any Lab Course or Course listed in the Master Courses, offered by the participating institutions of the master or other institutions pending on acceptance of the coordinator of the Master Programme.

<sup>\*\*</sup>As an optional course it can be also an Internship. An internship of 6 weeks are 10 CP.